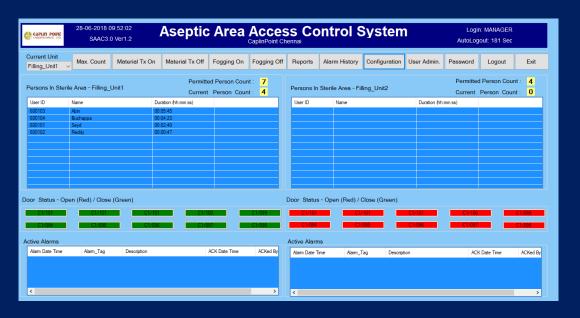

utomation Pvt. Ltd.

System Integration, Automation Products and Solutions for the Pharma Industry



## Sterile Area Access Control System (SAAC)

## **Key Features**

- 1. Tracks number of people & entry-exit events using biometric readers.
- 2. Restricts number of people based on SOP.
- 3. Purpose of Entry is also captured.
- 4. Duration of people inside sterile area is tracked; alerted as per SOP
- 5. 21 CFR Part 11 compliant user management and audit trail.
- 6. Tight integration between biometric readers and door interlocking.
- 7. Day wise standard report and customized reports possible.
- 8. Optionally, Finger Dab Check also done in Finger Dab Console
- 9. Visitor Management details can be integrated
- 10. Email/Mobile Alerts can be integrated

## PC Application – Monitoring View